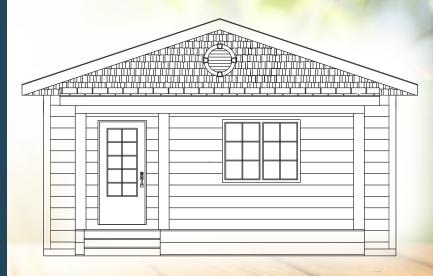

#### PREMIUM EXTERIOR

- Low maintenance
- High-density wood fibre siding
- Covered front porch
- Composite decking
- 8'×10' storage shed included with lot

260 Glen Avenue Brandon, Manitoba R7C 1B9 glendalehomes.ca