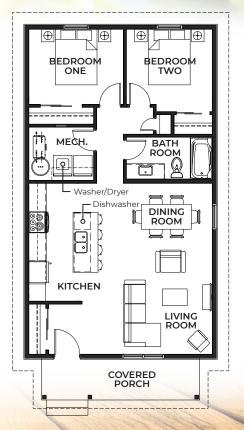

### Spacious + Comfortable

The **Wild Rose** has ample space for living, featuring a combined living/dining area, kitchen with island and breakfast bar, and room for full-sized appliances.

### TWO BEDROOMS — 920 SF