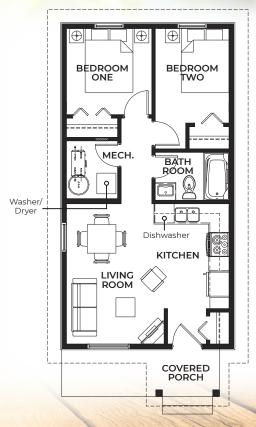

### **Quality Throughout**

The **Daisy** is made for everyday living, with an open floor plan that provides plenty of space, two bedrooms (or a bedroom and office), and top-quality fixtures and finishes throughout.

#### TWO BEDROOMS — 612 SF

#### NO COMPROMISES

- Fits full-sized kitchen appliances
- Solid pile foundation

- Drywall finish throughout
- Luxury vinyl plank flooring
- Custom cabinets with soft-close drawers
- Quality Kohler fixtures and Delta faucets