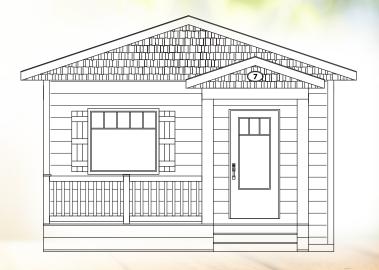

# DAISY SMALL HOME

glendalehomes.ca

#### PREMIUM EXTERIOR

- Low maintenance
- High-density wood fibre siding
- Covered front porch
- Composite decking
- 8'x10' storage shed included with lot

260 Glen Avenue Brandon, Manitoba R7C 1B9 glendalehomes.ca